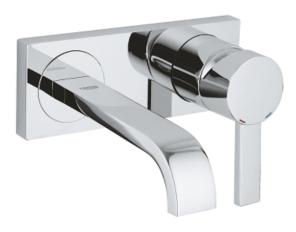

## **Product Description:**

ALLURE

Two-Hole Wall Mount Bathroom Faucet S-Size

## Standard Specification:

- Requires Vessel Rough-In Valve 33 780
- Wall mount
- With metal plate
- Spout with flow control
- Center distance 4 5/16" (110 mm)
- Without concealed body
- GROHE StarLight chrome finish
- Max flow rate: 1.2 gpm (4.56 L/min)