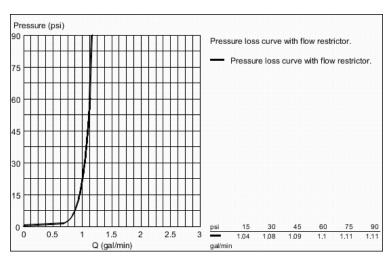

## Standard Specification:

- Requires Vessel Rough-In Valve 33 780
- Wall mount
- With metal plate
- Spout with flow control
- Center distance 4 5/16" (110 mm)
- Without concealed body
- GROHE StarLight chrome finish
- Max flow rate: 1.2 gpm (4.56 L/min)