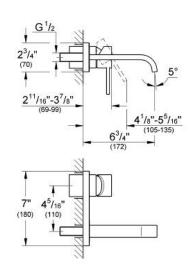

## Standard Specification:

- Requires Vessel Rough-In Valve 33 780
- Wall mount
- With metal plate
- Spout with flow control
- Center distance 4 5/16" (110 mm)
- Without concealed body
- GROHE StarLight chrome finish
- Max flow rate: 1.2 gpm (4.56 L/min)