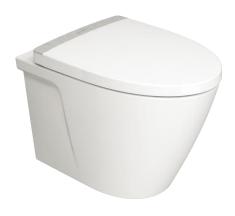

# **Acacia Evolution**

BTW Toilet TF-3229

#### **FEATURES**

- Double Vortex Wash Down
- Proguard Technology
- Water Saving
- Rimless
- Comfort Clean
- Slow Closing Seat & Cover

#### **SPECIFICATIONS**

- Flushing Type: Dual Flush 3/4.5 Litres per flush
- Tank Fitting: Concealed cistern
- Outlet type: S-trap & P-trap
- Bowl shape: Elongated
- Overall Dimensions: W376xL555xH390mm.
- Height to rim: 390 mm.
- Material: Vitreous China

#### **COLOR AVAILABILITY**

• White (WT)