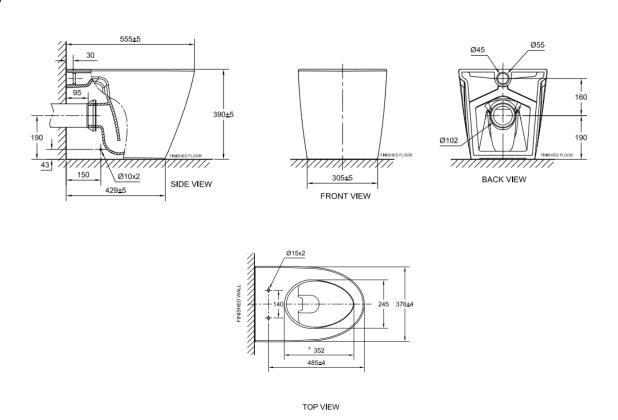

# American Standard

# **Acacia Evolution**

BTW Toilet TF-3229



#### **FEATURES**

- Double Vortex Wash Down
- Proguard Technology
- Water Saving
- Rimless
- Comfort Clean
- Slow Closing Seat & Cover

#### **SPECIFICATIONS**

- Flushing Type: Dual Flush 3/4.5 Litres per flush
- Tank Fitting: Concealed cistern
- Outlet type: S-trap & P-trap
- Bowl shape: Elongated
- Overall Dimensions: W376xL555xH390mm.
- Height to rim: 390 mm.
- Material: Vitreous China

#### **COLOR AVAILABILITY**

• White (WT)

#### **INCLUDED COMPONENTS**

- · L-shape floor fixing set 80 mm
- Installation manual

#### **SHIPPING WEIGHT**

- Net weight: 31 KGs
- Gross weight: 34.4 KGs

#### **STANDARDS CRITERIA**

TIS-792:2001

## **DIMENSIONAL DRAWING**

### S-trap



10

#### P-trap