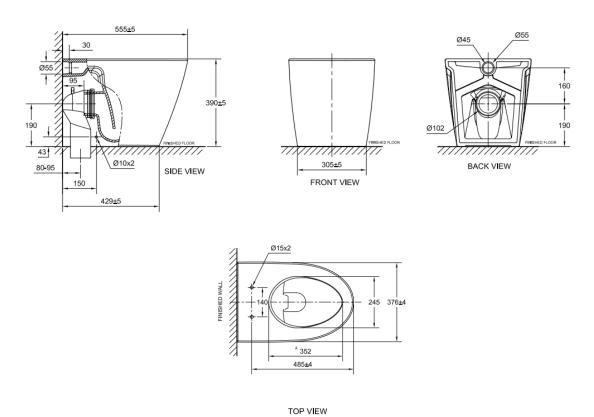

# American Standard

# **Acacia Evolution**

BTW Toilet TF-3229



#### **FEATURES**

- Double Vortex Wash Down
- Proguard Technology
- Water Saving
- Rimless
- Comfort Clean
- Slow Closing Seat & Cover

#### **SPECIFICATIONS**

- Flushing Type: Dual Flush 3/4.5 Litres per flush
- Tank Fitting: Concealed cistern
- Outlet type: S-trap & P-trap
- Bowl shape: Elongated
- Overall Dimensions: W376xL555xH390mm.
- Height to rim: 390 mm.
- Material: Vitreous China

#### **COLOR AVAILABILITY**

• White (WT)

#### **INCLUDED COMPONENTS**

- · L-shape floor fixing set 80 mm
- Installation manual

#### **SHIPPING WEIGHT**

- Net weight: 31 KGs
- Gross weight: 34.4 KGs

#### **STANDARDS CRITERIA**

TIS-792:2001

## **DIMENSIONAL DRAWING**

### S-trap



10

#### P-trap