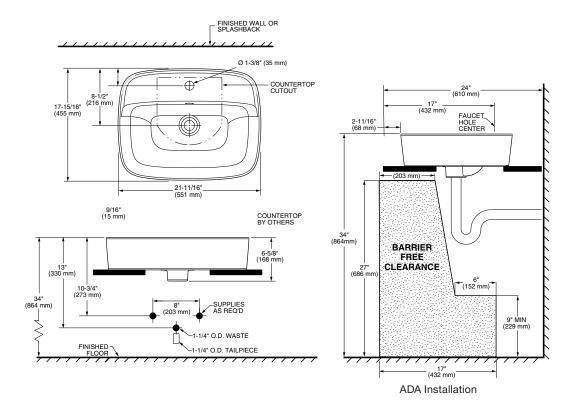

## Bowl size:

21-1/8" (536 mm) wide 11-1/2" (292 mm) front to back 4-1/16" (104 mm)

#### **Nominal Dimensions:**

21-2/3" x 16-8/9"x 6-3/5" (550 x 429 x 168 mm)

### To Be Specified:

- ☐ Chinaware Color: ☐ White
- □ Faucet:\*

NOTES:
\* DIMENSIONS SHOWN FOR LOCATION OF SUPPLIES AND "P" TRAP ARE SUGGESTED.
FITTINGS NOT INCLUDED WITH FIXTURE AND MUST BE ORDERED SEPARATELY.
FOR COUNTERTOP CUTOUT AND INSTALLATION INSTRUCTIONS USE TEMPLATE SUPPLIED WITH SINK.
FURNITURE SPECIFIC INSTRUCTIONS SUPPLIED WITH OPTIONAL FURNITURE.