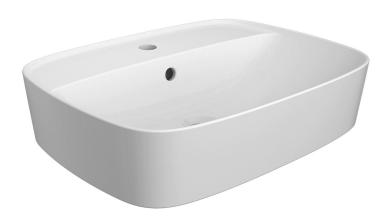

#### □ 1837000

- Vitreous china
- · Sink for above counter installation for single hole faucet
- · Supplied with cut-out template
- Super ellipse geometric shape

## Bowl size:

21-1/8" (536 mm) wide 11-1/2" (292 mm) front to back 4-1/16" (104 mm)

#### **Nominal Dimensions:**

21-2/3" x 16-8/9"x 6-3/5" (550 x 429 x 168 mm)