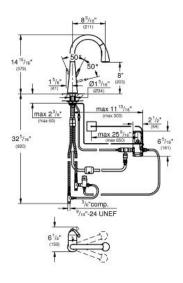

## Standard Specification:

- L-spout
- Touch: activation of water via skin contact
- 6 V lithium-battery supply (type CR-P2)
- CE approved
- Solenoid valve
- Fixed value mixing valve
- Automatic safety stop after 60 sec. (factory set)
- GROHE SilkMove ceramic cartridge
- Adjustable flow rate limiter
- Swivel Spout
- Swivel area 360°
- Pull-out dual spray
- Locking Push Button Control to switch from regular flow to spray
- Automatic return to aerator
- Stainless steel flex lines
- Quick installation system
- Protected against backflow

### Applicable Codes & Standards:

- Energy Policy Act of 1992
- NSF 61
- ASME A112.18.1/CSA B125.1
- US Federal and State material regulations
- ICC/ANSI A117.1