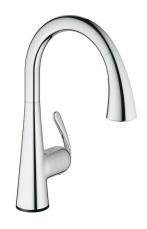

# LADYLUX TOUCH Touch Single-Handle Kitchen Faucet

MODEL # 30205001

# Product Description: LADYLUX TOUCH

Touch Single-Handle Kitchen Faucet

## Standard Specification:

- L-spout
- Touch: activation of water via skin contact
- 6 V lithium-battery supply (type CR-P2)
- CE approved
- Solenoid valve
- Fixed value mixing valve
- Automatic safety stop after 60 sec. (factory set)
- GROHE SilkMove ceramic cartridge
- Adjustable flow rate limiter
- Swivel Spout
- Swivel area 360°
- Pull-out dual spray
- Locking Push Button Control to switch from regular flow to spray
- Automatic return to aerator
- Stainless steel flex lines
- Quick installation system
- Protected against backflow

#### Color:

□ 30205001 StarLight Chrome