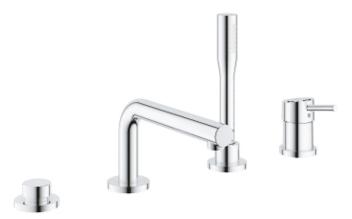

# CONCETTO Four-Hole Bathtub Faucet with Handshower MODEL # 19576002

## Product Description: CONCETTO

Four-Hole Bathtub Faucet with Handshower

#### Standard Specification:

- GROHE SilkMove ceramic cartridge
- GROHE StarLight chrome finish
- Consisting of:
- Pre-assembled spout mounting single lever valve operating element
- Swivel bath inlet with flow control
- Bath/shower diverter
- Euphoria Cosmopolitan hand shower (27 400 000) 1.75 gpm
- 79" (2000mm) metal shower hose
- Stainless steel flex lines
- Connection for shower hose
- Protected against backflow
- Min. recommended pressure: 15 psi (1.0 bar)

#### Color:

□ 19576002 StarLight Chrome