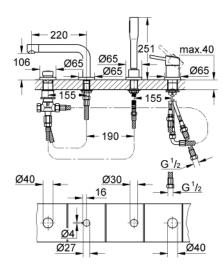

#### Standard Specification:

- GROHE SilkMove ceramic cartridge
- GROHE StarLight chrome finish
- Consisting of:
- Pre-assembled spout mounting single lever valve operating element
- Swivel bath inlet with flow control
- Bath/shower diverter
- Euphoria Cosmopolitan hand shower (27 400 000) 1.75 gpm
- 79" (2000mm) metal shower hose
- Stainless steel flex lines
- Connection for shower hose
- Protected against backflow
- Min. recommended pressure: 15 psi (1.0 bar)