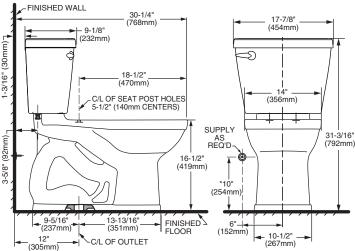

### **Nominal Dimensions:**

To Be Specified:

□ Color: □ White

■ Supply with stop:

30-1/4" x 17-7/8" x 31-3/16" (768 x 454 x 792mm)

#### NOTES:

THIS TOILET IS DESIGNED TO ROUGH-IN AT A MINIMUM DIMENSION OF 305MM (12") FROM FINISHED WALL TO C/L OF OUTLET. SUPPLY NOT INCLUDED WITH FIXTURE AND MUST BE ORDERED SEPARATELY.

\* DIMENSION SHOWN FOR LOCATION OF SUPPLY IS SUGGESTED.

**IMPORTANT:** Dimensions of fixtures are nominal and may vary within the range of tolerances established by ASME A112.19.2/CSA B45.1 These measurements are subject to change or cancellation. No responsibility is assumed for use of superseded or voided pages.