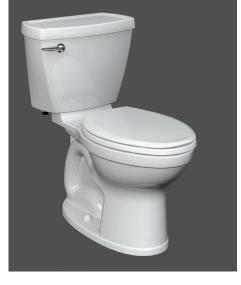

# CHAMPION® 4 HET CHAIR HEIGHT ELONGATED COMPLETE TOILET

**BARRIER FREE** 

VITREOUS CHINA

## CHAMPION® 4 HET CHAIR HEIGHT ELONGATED COMPLETE TOILET

#### □ 2793128NT

- Vitreous china
- EverClean® Surface included
- Meets definition for HET (High Efficiency Toilet)
- High efficiency (1.28 gpf/4.8 Lpf)
- Meets EPA WaterSense® Criteria
- Features Champion<sup>®</sup> Flushing System
- 4" non-adjustable piston action Accelerator™ flush valve
- 16-1/2" rim height for accessible applications
- 2-3/8" fully-glazed trapway
- Speed Connect® tank/bowl coupling system
- Chrome finish trip lever is supplied
- Sweeping pier on bowl
- 100% factory flush tested
- 2 bolt caps
- Color-matched plastic toilet seat
- · Wax ring gasket with closet bolts
- Lifetime warranty on chinaware, 10 year warranty on all mechanical parts and 1 year warranty on seat
- Easy Installation. Everything needed for toilet installation is included and can be hand tightened