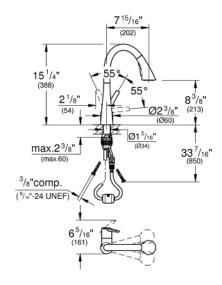

## Standard Specification:

- For bar sinks
- Single hole installation
- GROHE StarLight chrome finish
- GROHE SilkMove 1.4" (35 mm) ceramic cartridge
- GROHE Magnetic Docking guarantees easy retraction and smooth docking of the spray head back to the starting position
- Pull-out spray with 3 spray types
- Diverter: Laminar spray/SpeedClean shower jet/GROHE Blade spray (reduced water consumption by up to 70% and even stronger spray performance)
- Stop function pause button to stop the water flow
- Automatic return to laminar spray
- Adjustable flow rate limiter
- Swivel Spout
- Check valve included to prevent backflow
- Stainless steel flex lines
- GROHE QuickFix Plus ultra fast and simple installation no tools needed
- 1.75 gpm