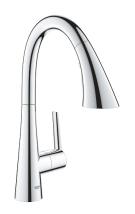

## **Product Description:** LADYLUX

Single-Handle Kitchen Faucet

## Standard Specification:

- For bar sinks
- Single hole installation
- GROHE StarLight chrome finish
- GROHE SilkMove 1.4" (35 mm) ceramic cartridge
- GROHE Magnetic Docking guarantees easy retraction and smooth docking of the spray head back to the starting position
- Pull-out spray with 3 spray types
- Diverter: Laminar spray/SpeedClean shower jet/GROHE Blade spray (reduced water consumption by up to 70% and even stronger spray performance)
- Stop function pause button to stop the water flow
- Automatic return to laminar spray
- Adjustable flow rate limiter
- Swivel Spout
- Check valve included to prevent backflow
- Stainless steel flex lines
- GROHE QuickFix Plus ultra fast and simple installation no tools needed
- 1.75 gpm