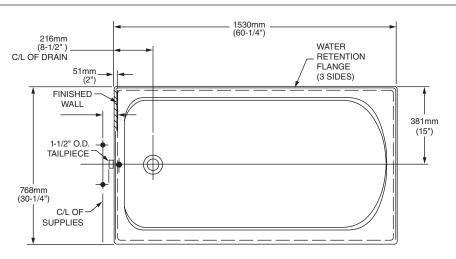

### **Nominal Dimensions:**

1530 x 768 x 381mm (60-1/4" x 30-1/4" x 15")

# SONOMA<sup>™</sup> 5' x 30" BATHTUB with INTEGRAL APRON HIGH GLOSS ACRYLIC

| GENERAL SPECIFICATIONS FOR 1752 BATHING POOL                                                                                                                                                                |                                                                                                                                                 |
|-------------------------------------------------------------------------------------------------------------------------------------------------------------------------------------------------------------|-------------------------------------------------------------------------------------------------------------------------------------------------|
| INSTALLED SIZE1530 x 768 x<br>WEIGHT<br>GAL. TO OVERFLOW<br>BATHING WELL AT SUMP<br>BATHING WELL AT RIM5<br>WATER DEPTH TO OVERFLOW<br>FLOOR LOADING1<br>(PROJECTED AREA)<br>PTS<br>CUBE (FT <sup>3</sup> ) | 30 Kgs. (65 Lbs.)<br>142 Kgs. (313 Lbs.)<br>117 L (31 Gal.)<br>540 x 1245mm (21-1/4" x 49")<br>78 x 1378mm(22-3/4" x 54-1/4")<br>200mm (7-7/8") |

NOTES:

BATH TO BE INSTALLED ABOVE FLOOR LINE AS A RECESS INSTALLATION.

■ REFER TO INSTALLATION INSTRUCTIONS SUPPLIED WITH TUB FOR ADDITIONAL INFORMATION.

LEFT HAND OUTLET SHOWN, RIGHT HAND REVERSE DIMENSIONS (1752112).