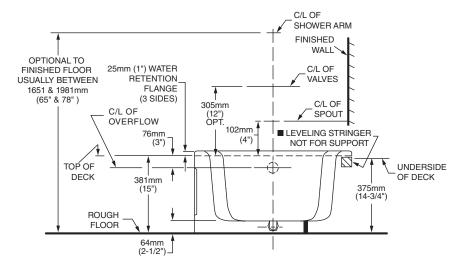

### **Nominal Dimensions:**

1530 x 768 x 381mm (60-1/4" x 30-1/4" x 15")

# SONOMA<sup>™</sup> 5' x 30" BATHTUB with INTEGRAL APRON HIGH GLOSS ACRYLIC

| GENERAL SPECIFICATIONS FOR 1752 BATHING POOL                                                                                                                                                                |                                                                                                                                                 |
|-------------------------------------------------------------------------------------------------------------------------------------------------------------------------------------------------------------|-------------------------------------------------------------------------------------------------------------------------------------------------|
| INSTALLED SIZE1530 x 768 x<br>WEIGHT<br>GAL. TO OVERFLOW<br>BATHING WELL AT SUMP<br>BATHING WELL AT RIM5<br>WATER DEPTH TO OVERFLOW<br>FLOOR LOADING1<br>(PROJECTED AREA)<br>PTS<br>CUBE (FT <sup>3</sup> ) | 30 Kgs. (65 Lbs.)<br>142 Kgs. (313 Lbs.)<br>117 L (31 Gal.)<br>540 x 1245mm (21-1/4" x 49")<br>78 x 1378mm(22-3/4" x 54-1/4")<br>200mm (7-7/8") |

NOTES:

BATH TO BE INSTALLED ABOVE FLOOR LINE AS A RECESS INSTALLATION.

■ REFER TO INSTALLATION INSTRUCTIONS SUPPLIED WITH TUB FOR ADDITIONAL INFORMATION.

LEFT HAND OUTLET SHOWN, RIGHT HAND REVERSE DIMENSIONS (1752112).

FITTINGS NOT INCLUDED AND MUST BE ORDERED SEPARATELY.

PROVIDE SUITABLE REINFORCEMENT FOR ALL SUPPORTS.

**IMPORTANT**: Dimensions of fixtures are nominal and may vary within the range of tolerances established by ANSI Standards Z124.1. These measurements are subject to change or cancellation. No responsibility is assumed for use of superseded or voided pages.