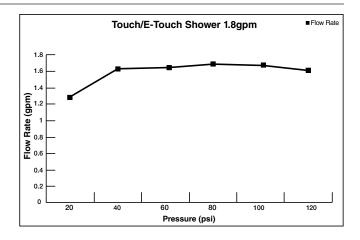

### **PRODUCT FEATURES:**

Water Saving: WaterSense certified.

Pressure Compensating Flow Control Device:
Provides consistent flow over a wide pressure range.
Variety of Spray Functions: Allows the user to select

the spray functions best suited to their needs.