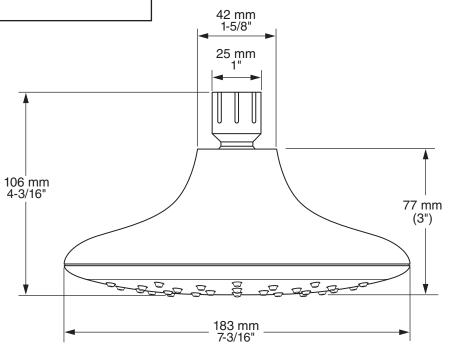

### **GENERAL DESCRIPTION:**

Showerhead adjusts from Drench to Sensitive to Jet to Massage. Permanent built-in compensating flow control device. 1.8 gpm/6.8 L/min. maximum flow rate.

### SUGGESTED SPECIFICATION

Showerhead shall feature 4 spray functions with maximum 1.8 gpm/6.8 L/min flow rate. Fitting shall be American Standard Model # 1698.374.

© 2017 AS America, Inc. 8/17