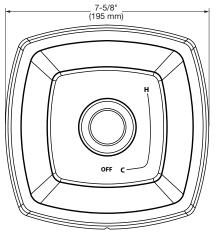

#### **GENERAL DESCRIPTION:**

Cast brass valve body. Washerless 47 mm ceramic disc valve cartridge with temperature control. Hot limit safety stop. Pressure balancing cartridge maintains constant output temperature in response to changes in relative hot and cold supply pressures. 1/2" female I.P.S. inlets/outlets. Easy clean showerhead has 1.8 gpm/6.8 L/min flow restrictor. Metal lever handle. Rough-in plaster guard designed for use as thin-wall mounting adaptor. I.P.S. diverter tub spout.

## **PRODUCT FEATURES:**

- Solid cast brass valve body:
  - Durable, ideal material for prolonged contact with water.
- Ceramic Disc Valve Cartridge:
  - Assures a lifetime of smooth handle operation and drip-free performance.
- Pressure Balancing Valve:
  - Maintains output temperature in response to changes in relative hot and cold supply pressure.
  - Diaphragm system engineered to eliminate cross flow and spool "thumping".
  - Avoids failure due to mineral deposits ideal for use with hard water.
- Adjustable Hot Limit Safety Stop:
  - Limits the amount of hot water allowed to mix with cold.
- Reduces the risk of accidental scalding.
- Integral Plaster Guard and Mounting Plate:
  - Plaster guard designed to protect valve during installation and to serve as a mounting plate for thin wall installations.