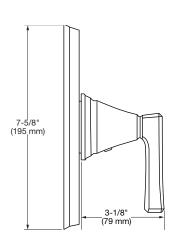

#### **GENERAL DESCRIPTION:**

Cast brass valve body. Washerless 47 mm ceramic disc valve cartridge with temperature control. Hot limit safety stop. Pressure balancing cartridge maintains constant output temperature in response to changes in relative hot and cold supply pressures. 1/2" female I.P.S. inlets/outlets. Easy clean showerhead has 1.8 gpm/6.8 L/min flow restrictor. Metal lever handle. Rough-in plaster guard designed for use as thin-wall mounting adaptor. I.P.S. diverter tub spout.