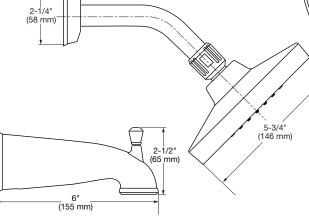

#### **GENERAL DESCRIPTION:**

Cast brass valve body. Washerless 47 mm ceramic disc valve cartridge with temperature control. Hot limit safety stop. Pressure balancing cartridge maintains constant output temperature in response to changes in relative hot and cold supply pressures. 1/2" female I.P.S. inlets/outlets. Easy clean showerhead has 1.8 gpm/6.8 L/min flow restrictor. Metal lever handle. Rough-in plaster guard designed for use as thin-wall mounting adaptor. I.P.S. diverter tub spout.

## SUGGESTED SPECIFICATION:

Bath/shower fitting shall feature 1-function showerhead with Max. 1.8 gpm (6.8 L/min) Max flow rate. Fitting shall be American Standard Model # 7012508.002.

© 2020 LIXIL Canada Inc. 9/20