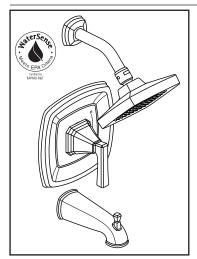

#### **MODEL NUMBER:**

☐ 7012508.002 Polished Chrome finish

Effortless elegance, leading-edge style and thoughtful innovation combine to make American Standard faucets the perfect choice for those who are unwilling to sacrifice style for performance.

#### **GENERAL DESCRIPTION:**

Cast brass valve body. Washerless 47 mm ceramic disc valve cartridge with temperature control. Hot limit safety stop. Pressure balancing cartridge maintains constant output temperature in response to changes in relative hot and cold supply pressures. 1/2" female I.P.S. inlets/outlets. Easy clean showerhead has 1.8 gpm/6.8 L/min flow restrictor. Metal lever handle. Rough-in plaster guard designed for use as thin-wall mounting adaptor. I.P.S. diverter tub spout.

# **CODES AND STANDARDS**

These products meet or exceed the following codes and standards:

ASME A112.18.1 CSA B125.1 ASSE 1016/ASME A112.1016/CSA B125.16

| Product<br>Number | Description                                                                                                 |
|-------------------|-------------------------------------------------------------------------------------------------------------|
| 7012508.002       | 1-Handle Tub/Shower. Metal lever handle. Ceramic Disc Valve. 1-Function showerhead. Polished Chrome finish. |