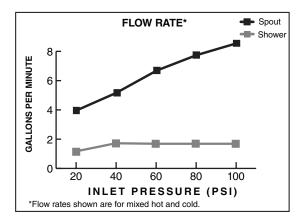

#### **GENERAL DESCRIPTION:**

Cast brass valve body. Washerless 47 mm ceramic disc valve cartridge with temperature control. Hot limit safety stop. Pressure balancing cartridge maintains constant output temperature in response to changes in relative hot and cold supply pressures. 1/2" female I.P.S. inlets/outlets. Easy clean showerhead has 1.8 gpm/6.8 L/min flow restrictor. Metal lever handle. Rough-in plaster guard designed for use as thin-wall mounting adaptor. I.P.S. diverter tub spout.

## SUGGESTED SPECIFICATION:

Bath/shower fitting shall feature 1-function showerhead with Max. 1.8 gpm (6.8 L/min) Max flow rate. Fitting shall be American Standard Model # 7012508.002.

© 2020 LIXIL Canada Inc. 9/20