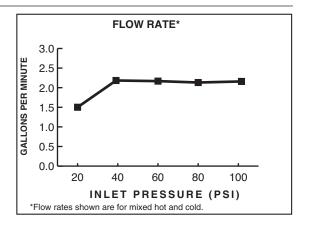

#### **GENERAL DESCRIPTION:**

Forged brass body with brass swivel spout and swing arm. Metal lever handle. Pull-down spray with adjustable spray pattern and push button activation. Metal reinforced hose with stainless steel protector coil. Washerless 40mm ceramic disc valve cartridge. Brass mounting shank with brass fixation ring. Complete with two integral check valves. Braided flexible supply hoses with 3/8" compression connectors. 2.2 gpm/8.3Lmin. maximum flow rate.