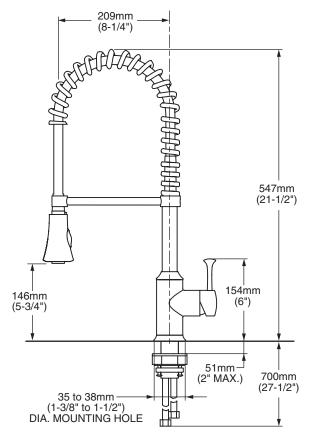

#### **GENERAL DESCRIPTION:**

Forged brass body with brass swivel spout and swing arm. Metal lever handle. Pull-down spray with adjustable spray pattern and push button activation. Metal reinforced hose with stainless steel protector coil. Washerless 40mm ceramic disc valve cartridge. Brass mounting shank with brass fixation ring. Complete with two integral check valves. Braided flexible supply hoses with 3/8" compression connectors. 2.2 gpm/8.3Lmin. maximum flow rate.