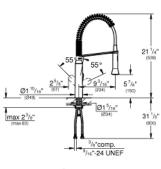

## Standard Specification:

- Single hole installation
- GROHE StarLight finish
- GROHE SilkMove 1.4" (35 mm) ceramic cartridge
- Professional spray
- Locking Push Button Control to switch from regular flow to spray
- Metal spray
- Adjustable flow rate limiter
- Swivel Spout
- Swivel area 140°
- Protected against backflow
- Stainless steel flex lines
- Quick installation system
- Max Flow Rate: 1.75 gpm (6.6 L/min)