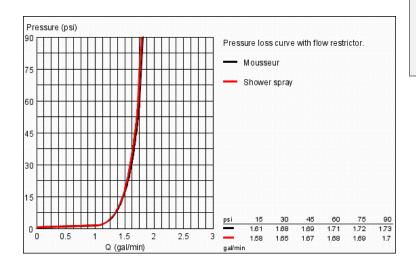

## Standard Specification:

- Single hole installation
- GROHE StarLight finish
- GROHE SilkMove 1.4" (35 mm) ceramic cartridge
- Professional spray
- Locking Push Button Control to switch from regular flow to spray
- Metal spray
- Adjustable flow rate limiter
- Swivel Spout
- Swivel area 140°
- Protected against backflow
- Stainless steel flex lines
- Quick installation system
- Max Flow Rate: 1.75 gpm (6.6 L/min)