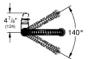

## Standard Specification:

- Single hole installation
- GROHE StarLight finish
- GROHE SilkMove 1.4" (35 mm) ceramic cartridge
- Professional spray
- Locking Push Button Control to switch from regular flow to spray
- Metal spray
- Adjustable flow rate limiter
- Swivel Spout
- Swivel area 140°
- Protected against backflow
- Stainless steel flex lines
- Quick installation system
- Max Flow Rate: 1.75 gpm (6.6 L/min)