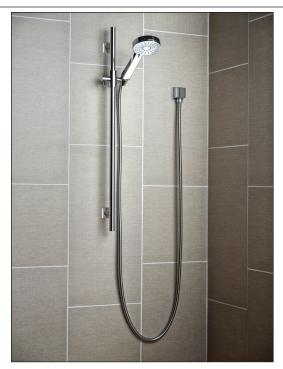

### ☐ 1662802 Tropic Square Slide Bar Kit

Includes:

3-Function Handshower 4" Dia (100 mm)
Round Shower Slide Bar with shower bracket 30" (762 mm)

with Square escutcheon

• Hose 59" (1500 mm) 8888035 • Square brass elbow 8888069

#### **GENERAL DESCRIPTION:**

Complete Slide Bar Kit includes: a wall supply with 1/2" NPT female inlet, 1/2" NPSM male outlet; a 59" (1500mm) shower hose; 3-function 4" dia. (100mm) hand shower; and a 30" Standard Slide Bar. Hand shower adjusts from a conventional spray to a gentle aerated flow. Spray pattern can be changed with the flick of the thumb 2.15 gpm/9.5L/min. maximun flow rate. Adjustable shower holder can be set at any height or position along the bar and angle up to 45°.

#### **HAND SHOWER**

**Lightweight, Ergonomic Design:** For a sure grip even with wet, soapy hands.

Variety of Spray Patterns: Allows the user to select the type of spray best suited to their needs.

#### **SLIDE BAR**

**Simple Height Adjustment:** Allows positioning of the personal shower anywhere along the bar.