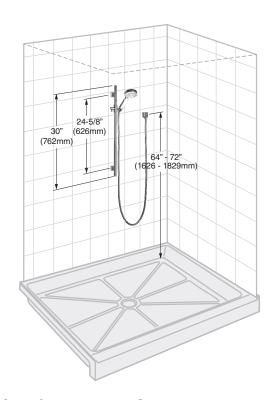

#### **GENERAL DESCRIPTION:**

Complete Slide Bar Kit includes: a wall supply with 1/2" NPT female inlet, 1/2" NPSM male outlet; a 59" (1500mm) shower hose; 3-function 4" dia. (100mm) hand shower; and a 30" Standard Slide Bar. Hand shower adjusts from a conventional spray to a gentle aerated flow. Spray pattern can be changed with the flick of the thumb 2.15 gpm/9.5L/min. maximun flow rate. Adjustable shower holder can be set at any height or position along the bar and angle up to 45°.

#### **SLIDE BAR**

**Simple Height Adjustment:** Allows positioning of the personal shower anywhere along the bar.