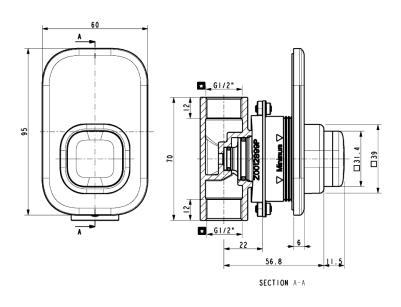

# DIMENSIONAL DRAWING

### **SPECIFICATIONS**

- Concealed
- Cartridge: 500,000 times for life cycle
- Flow rate @0.1MPa: ≥6.0L/min for shower outlet
- Escutcheon dimension: 95x60 mm