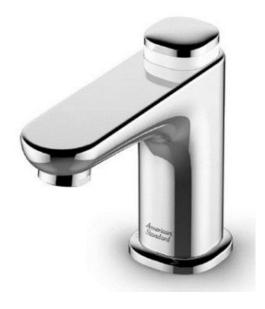

### Push Basin Mono FFAST823-101500XXX

### **FEATURES**

- Switch button, enjoying an convenient & easy operation
- High quality cartridge for longer usage
- Zinc die casting chromed body
- Plastic inner water-way (PA410)
- · Reducing metallic pollutant precipitation
- W/ neoperl aerator
- W/o pop-up drain
- W/ normal Package

### **SPECIFICATIONS**

- Deck-mounted
- Cartridge: 500,000 times for life cycle
- Flow rate @0.1MPa: ≤6.0L/min for spout
- Spout Reach: 100 mm

Spout Height: 81 mm