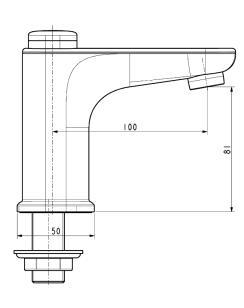

### **SPECIFICATIONS**

- Deck-mounted
- Cartridge: 500,000 times for life cycle
- Flow rate @0.1MPa: ≤6.0L/min for spout
- Spout Reach: 100 mm

Spout Height: 81 mm

### **DIMENSIONAL DRAWING**