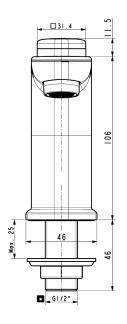

## **Easyflo**

# American Standard

### Push Basin Mono FFAST823-101500XXX



### **FEATURES**

- Switch button, enjoying an convenient & easy operation
- High quality cartridge for longer usage
- Zinc die casting chromed body
- Plastic inner water-way (PA410)
- · Reducing metallic pollutant precipitation
- W/ neoperl aerator
- W/o pop-up drain
- W/ normal Package

### **SPECIFICATIONS**

- Deck-mounted
- Cartridge: 500,000 times for life cycle
- Flow rate @0.1MPa: ≤6.0L/min for spout
- Spout Reach: 100 mm

Spout Height: 81 mm

### FINISHES AVAILABILITY

Chrome (- CP)

### **DIMENSIONAL DRAWING**





### **AWARDS WON**

N/A

### **SHIPPING WEIGHT**

- Product gross weight: N/A
- . Product net weight: N/A

### **STANDARDS CRITERIA**

TIS 2067-2552